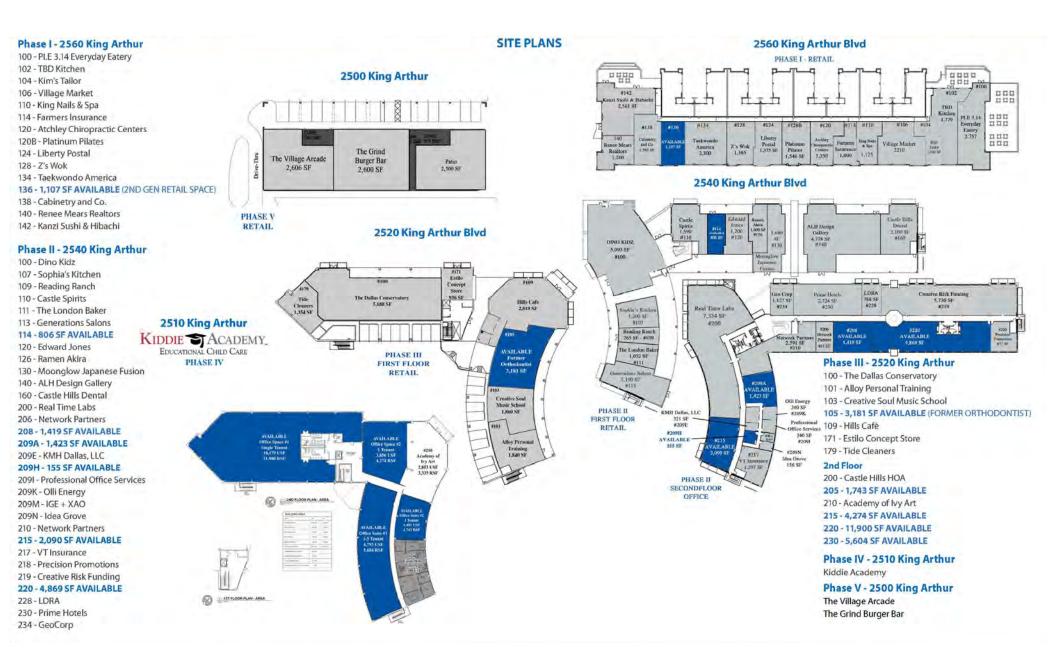

#### **Development Overview**

- Join PIE 3.14 Everyday Eatery, TBD Kitchen, Kanzi Sushi and Hibachi, The Grind Burger Bar, The Hills Café, Ramen Izakaya and others.
- Located in the heart of the master-planned community of Castle Hills.
- Over 4,300 homes are now built in the growing Castle Hills community.
- More than ten restaurants operating in the Village Shops Plaza.
- Nearby grocery stores include Sprouts, Kroger, and Tom Thumb.