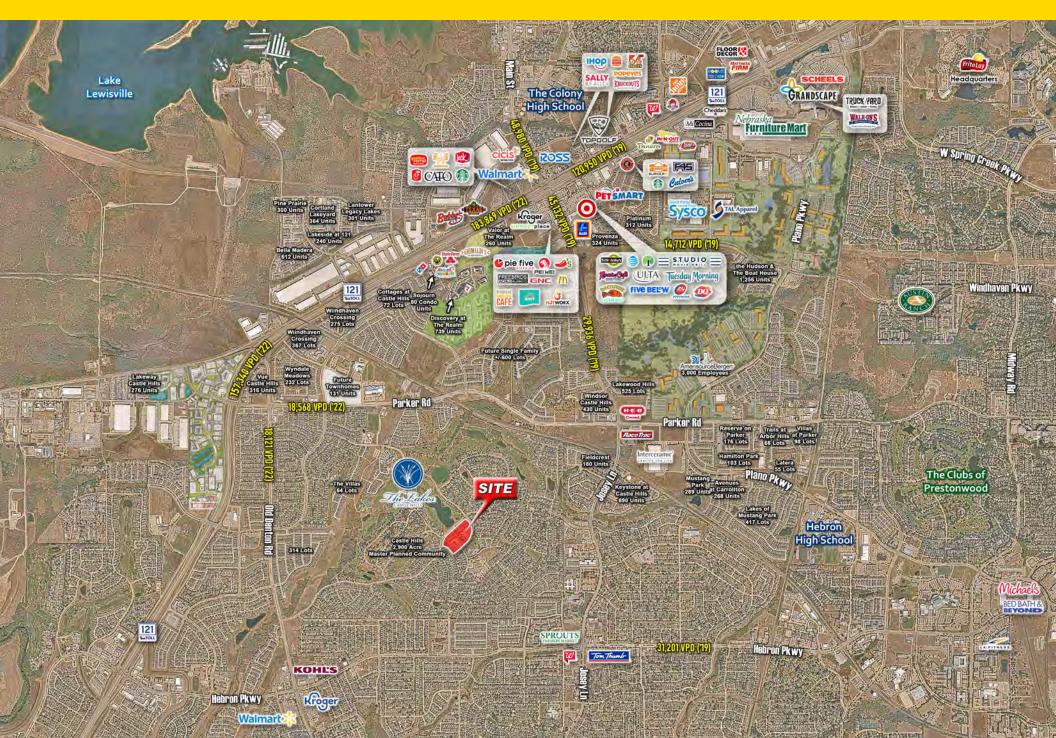

#### **Development Overview**

- Join PIE 3.14 Everyday Eatery, TBD Kitchen, Kanzi Sushi and Hibachi, The Grind Burger Bar, The Hills Café, Ramen Izakaya and others.
- Located in the heart of the master-planned community of Castle Hills.
- Over 4,300 homes are now built in the growing Castle Hills community.
- More than ten restaurants operating in the Village Shops Plaza.
- Nearby grocery stores include Sprouts, Kroger, and Tom Thumb.

### Demographics

|                         | 1 Mile    | 3 Miles   | 5 Miles   |
|-------------------------|-----------|-----------|-----------|
| 2023 Population         | 12,281    | 114,201   | 264,058   |
| 2028 Proj. Population   | 12,329    | 116,499   | 269,543   |
| Avg Household Income    | \$193,972 | \$143,247 | \$129,599 |
| Median Household Income | \$155,937 | \$101,896 | \$86,746  |