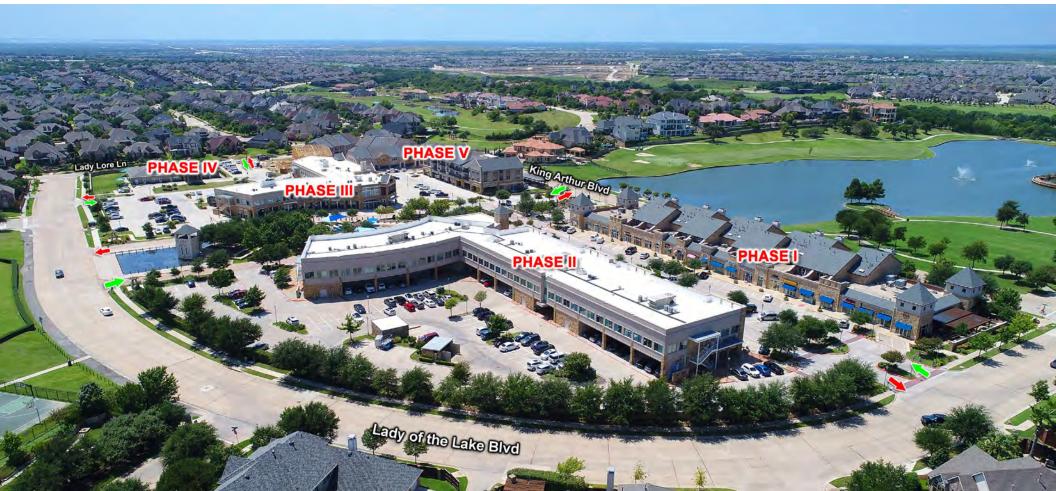

#### **Development Overview**

- Join PIE 3.14 Everyday Eatery, TBD Kitchen, Kanzi Sushi and Hibachi, The Grind Burger Bar, The Hills Café, Ramen Izakaya and others.
- Located in the heart of the master-planned community of Castle Hills.
- Over 4,300 homes are now built in the growing Castle Hills community.
- More than ten restaurants operating in the Village Shops Plaza.
- Nearby grocery stores include Sprouts, Kroger, and Tom Thumb.