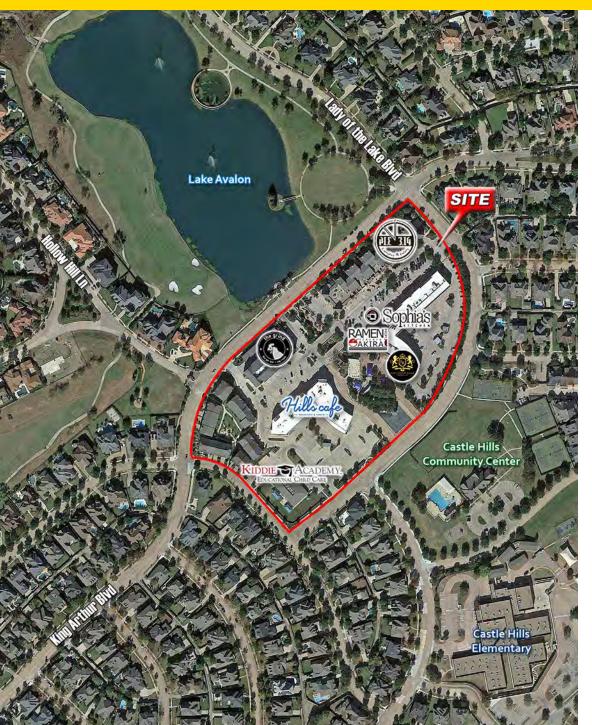

#### **Development Overview**

- Join PIE 3.14 Everyday Eatery, TBD Kitchen, Kanzi Sushi and Hibachi, The Grind Burger Bar, The Hills Café, Ramen Izakaya and others.
- Located in the heart of the master-planned community of Castle Hills.
- Over 4,300 homes are now built in the growing Castle Hills community.
- More than ten restaurants operating in the Village Shops Plaza.
- Nearby grocery stores include Sprouts, Kroger, and Tom Thumb.