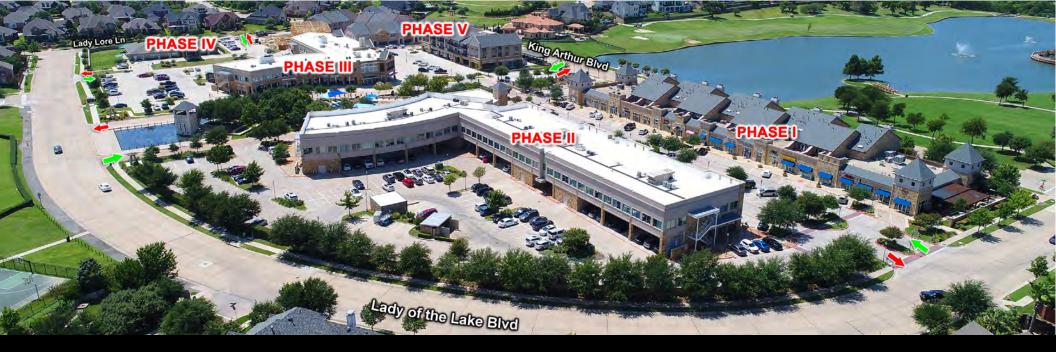

#### **Development Overview**

- Join PIE 3.14 Everyday Eatery, TBD Kitchen, Kanzi Sushi and Hibachi, The Grind Burger Bar, The Hills Café, Ramen Izakaya and others.
- Located in the heart of the master-planned community of Castle Hills.
- Over 4,300 homes are now built in the growing Castle Hills community.
- More than ten restaurants operating in the Village Shops Plaza.
- Nearby grocery stores include Sprouts, Kroger, and Tom Thumb.